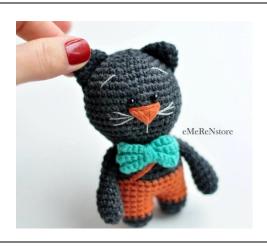

# LITTLE CAT

## Designed by EmerenStore

www.etsy.com/shop/emerenstore

www.etsy.com/shop/EmerensLove

www.facebook.com/amiworkshop

@emeren\_store

Skill level: easy

Size: 10cm (4 in) when made with

the indicated yarn.

**MATERIALS:** 

- YarnArt Jeans,50g/160m/174yds
- 1.75mm (or 2mm)crochet hook
- Fiberfill for stuffing
- 4mm black beads