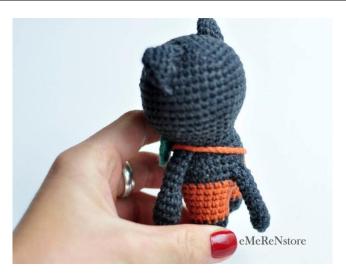

# LITTLE CAT

## Designed by EmerenStore

www.etsy.com/shop/emerenstore

www.etsy.com/shop/EmerensLove

www.facebook.com/amiworkshop

@emeren\_store

Skill level: easy

Size: 10cm (4 in) when made with

the indicated yarn.

## Head

Rnd1: 6sc in a Magic Ring (6) Rnd2: inc 6 times Rnd3: |inc, sc in next st | x6 (18)Rnd4: |inc, sc in next 2 st | x6 (24)Rnd5: |inc, sc in next 3 st | x6 (30)Rnd6: |inc, sc in next 4 st | x6 (36)Rnd7: |inc, sc in next 5 st | x6 (42)Rnd8-13: sc in all 42 st (42)Rnd14: |sc in next 5 st, dec| x6 (36) Rnd15: |sc in next 4 st, dec | x6 (30) Rnd16: |sc in next 3 st, dec| x6 (24) Rnd17: |sc in next 2 st, dec| x6 (18) Rnd18: sc in all 18 st (18)do not cut off yarn, continue working on body

### **Body & Legs**

Rnd19: |inc, sc in next 2 st | x6 (24) Rnd20: |inc, sc in next 3 st | x6 (30) Rnd21-22: sc in all 30 st (30)

Change the yarn

Rnd23-26: sc in all 30 st (30)

Rnd27: sc in all 15 st (15) working on a half of body

Rnd28-29: sc in all 15 st (15)

Change the yarn

Rnd30-31: sc in all 15 st (15) Rnd32: |dec x 7| (8)

Weave in ends.

<sup>\*</sup> Join yarn on Rnd 27 and repeat on Rnd 27-32

#### Tail

Rnd1: 7sc in a Magic Ring (7) Rnd2-11: sc in all 7 st (7)