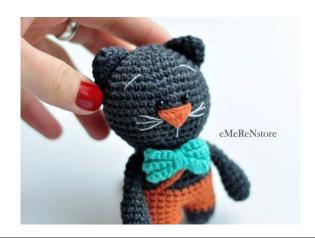

# LITTLE CAT

## Designed by EmerenStore

www.etsy.com/shop/emerenstore

www.etsy.com/shop/EmerensLove

www.facebook.com/amiworkshop

@emeren\_store

Skill level: easy

Size: 10cm (4 in) when made with

the indicated yarn.

**MATERIALS:** 

- YarnArt Jeans,50g/160m/174yds
- 1.75mm (or 2mm)crochet hook
- Fiberfill for stuffing
- 4mm black beads