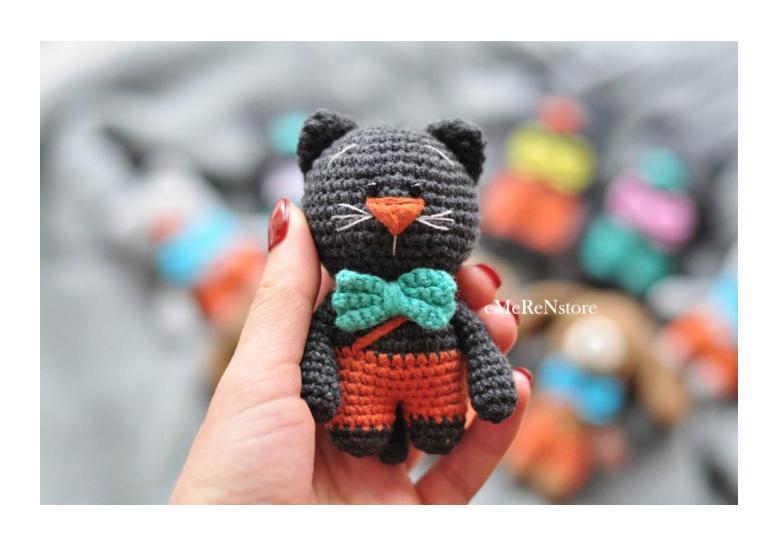

# LITTLE CAT

## Designed by EmerenStore

www.etsy.com/shop/emerenstore

www.etsy.com/shop/EmerensLove

www.facebook.com/amiworkshop

@emeren\_store

Skill level: easy

Size: 10cm (4 in) when made with

the indicated yarn.

**MATERIALS:** 

- YarnArt Jeans,50g/160m/174yds
- 1.75mm (or 2mm)crochet hook
- Fiberfill for stuffing
- 4mm black beads