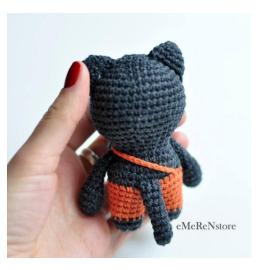

# LITTLE CAT

## Designed by EmerenStore

www.etsy.com/shop/emerenstore

www.etsy.com/shop/EmerensLove

www.facebook.com/amiworkshop

@emeren\_store

Skill level: easy

Size: 10cm (4 in) when made with

the indicated yarn.

## Head

Rnd1: 6sc in a Magic Ring (6) Rnd2: inc 6 times Rnd3: |inc, sc in next st | x6 (18)Rnd4: |inc, sc in next 2 st | x6 (24)Rnd5: |inc, sc in next 3 st | x6 (30)Rnd6: |inc, sc in next 4 st | x6 (36)Rnd7: |inc, sc in next 5 st | x6 (42)Rnd8-13: sc in all 42 st (42)Rnd14: |sc in next 5 st, dec| x6 (36) Rnd15: |sc in next 4 st, dec | x6 (30) Rnd16: |sc in next 3 st, dec| x6 (24) Rnd17: |sc in next 2 st, dec| x6 (18) Rnd18: sc in all 18 st (18)do not cut off yarn, continue working on body

### **Body & Legs**

Rnd19: |inc, sc in next 2 st | x6 (24) Rnd20: |inc, sc in next 3 st | x6 (30) Rnd21-22: sc in all 30 st (30)

Change the yarn

Rnd23-26: sc in all 30 st (30)

Rnd27: sc in all 15 st (15) working on a half of body

Rnd28-29: sc in all 15 st (15)

Change the yarn

Rnd30-31: sc in all 15 st (15) Rnd32: |dec x 7| (8)

Weave in ends.

<sup>\*</sup> Join yarn on Rnd 27 and repeat on Rnd 27-32

#### Tail

Rnd1: 7sc in a Magic Ring (7) Rnd2-11: sc in all 7 st (7)