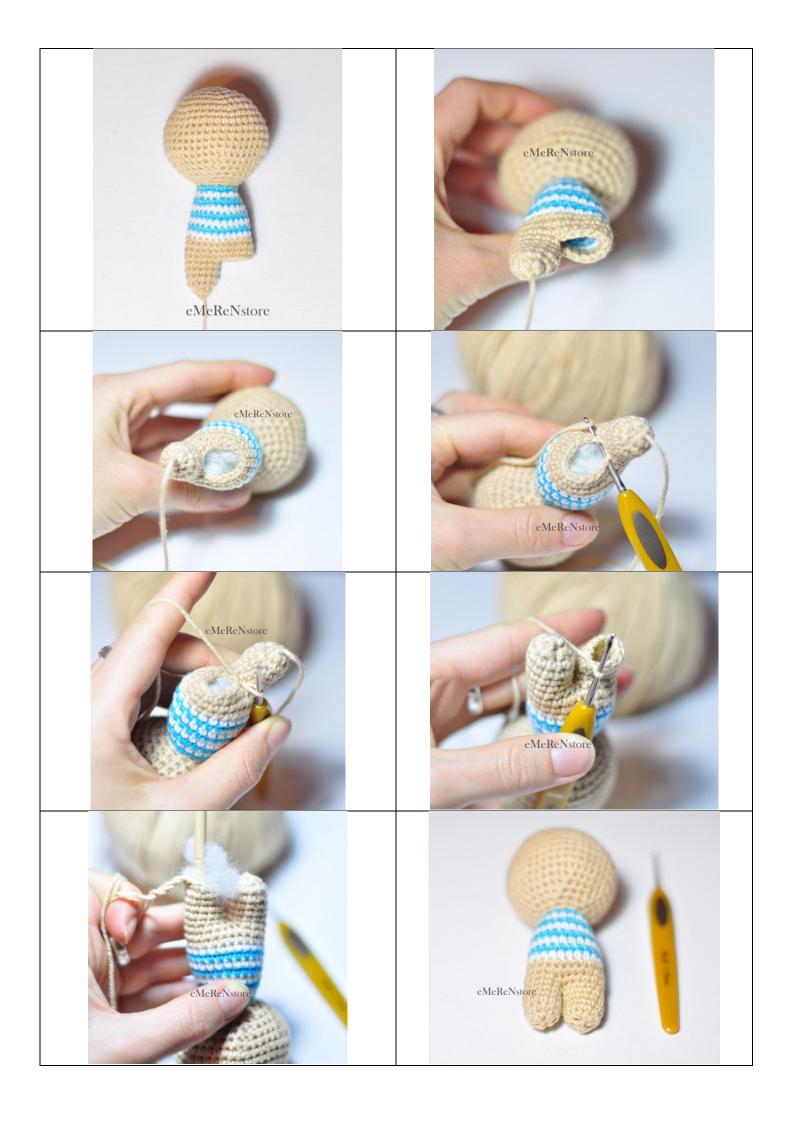

### **Body & Legs**

Rnd19: |inc, sc in next 2 st | x6 (24) Rnd20: |inc, sc in next 3 st | x6 (30) Rnd21-22: sc in all 30 st (30)

Change the yarn

Rnd23-26: sc in all 30 st (30)

Rnd27: sc in all 15 st (15) working on a half of body

Rnd28-29: sc in all 15 st (15)

Change the yarn

Rnd30-31: sc in all 15 st (15) Rnd32: |dec x 7| (8)

Weave in ends.

<sup>\*</sup> Join yarn on Rnd 27 and repeat on Rnd 27-32

## Arms (make 2)

Rnd1: 5sc in a Magic Ring (5) Rnd2: inc 5 times (10) Rnd3-6: sc in all 10 st (10)

Rnd7: |sc in next 1 st, dec| x3, sc in 1 st (7)

Rnd8-11: sc in all 7 st (7)

Weave in ends.